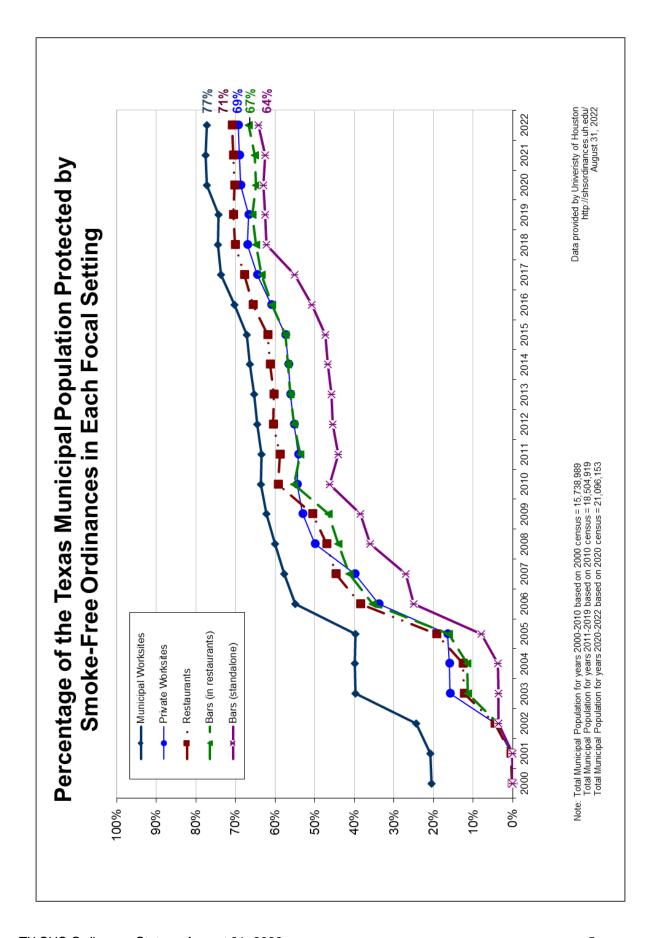

## **2022 Summary Report of SHS Ordinance Activity in Texas**

| Facts                                                                                      | % as of<br>8/31/2022 |
|--------------------------------------------------------------------------------------------|----------------------|
| TX municipal population covered by smoke-free policies across all five focal settings      | 60%                  |
| TX municipal population covered by smoke-free policies across three or more focal settings | 69%                  |
| TX municipal population covered by smoke-free municipal worksites                          | 78%                  |
| TX population covered by smoke-free private worksites                                      | 69%                  |
| TX population covered by smoke-free restaurants                                            | 71%                  |
| TX population covered by smoke-free bars in restaurants                                    | 67%                  |
| TX population covered by smoke-free bars not in restaurants                                | 64%                  |