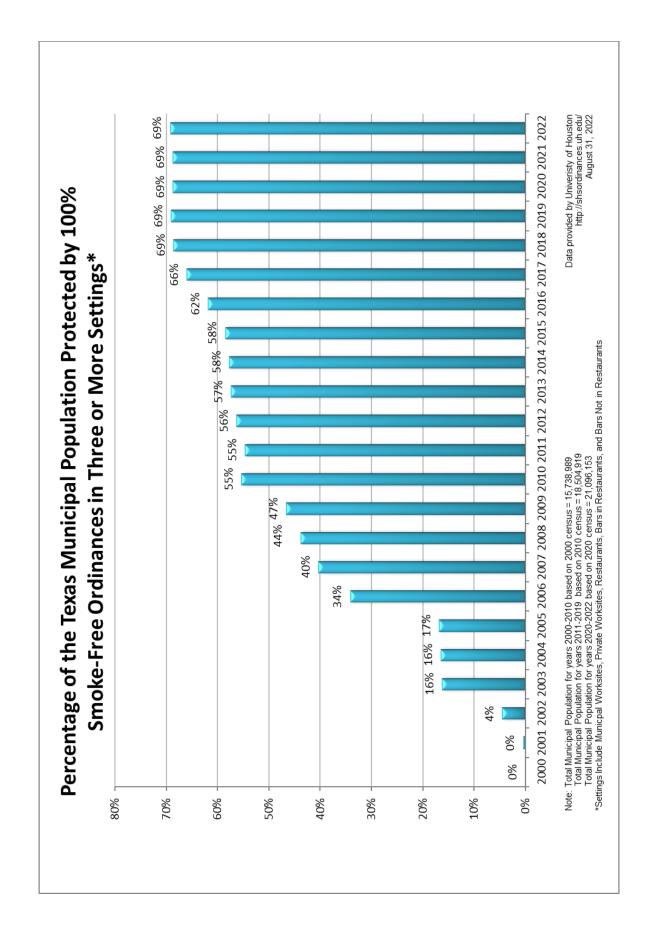

## **2022 Summary Report of SHS Ordinance Activity in Texas**

| Facts                                                                                      | % as of<br>8/31/2022 |
|--------------------------------------------------------------------------------------------|----------------------|
| TX municipal population covered by smoke-free policies across all five focal settings      | 60%                  |
| TX municipal population covered by smoke-free policies across three or more focal settings | 69%                  |
| TX municipal population covered by smoke-free municipal worksites                          | 78%                  |
| TX population covered by smoke-free private worksites                                      | 69%                  |
| TX population covered by smoke-free restaurants                                            | 71%                  |
| TX population covered by smoke-free bars in restaurants                                    | 67%                  |
| TX population covered by smoke-free bars not in restaurants                                | 64%                  |