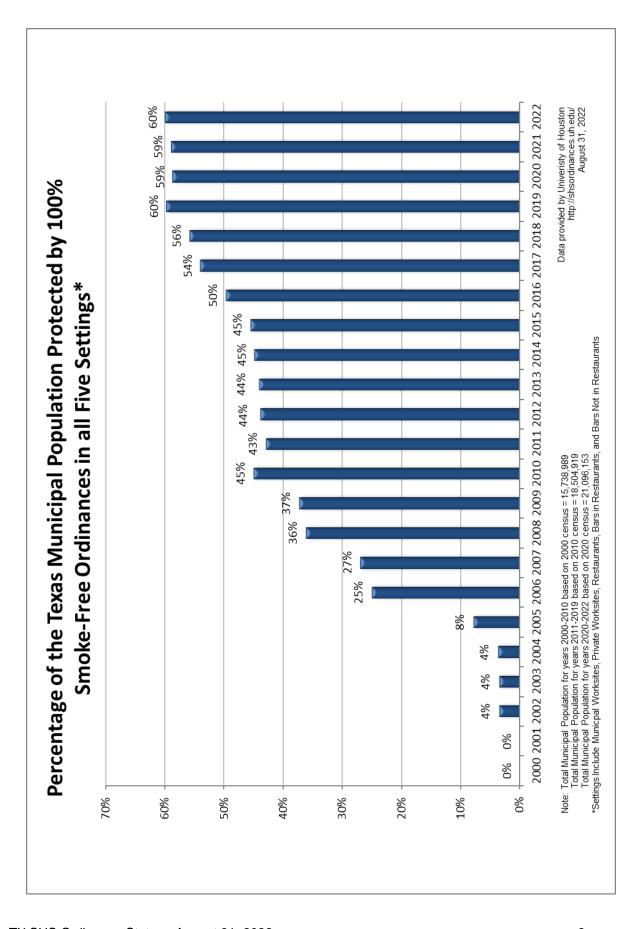

## **2022 Summary Report of SHS Ordinance Activity in Texas**

| Facts                                                                                      | % as of<br>8/31/2022 |
|--------------------------------------------------------------------------------------------|----------------------|
| TX municipal population covered by smoke-free policies across all five focal settings      | 60%                  |
| TX municipal population covered by smoke-free policies across three or more focal settings | 69%                  |
| TX municipal population covered by smoke-free municipal worksites                          | 78%                  |
| TX population covered by smoke-free private worksites                                      | 69%                  |
| TX population covered by smoke-free restaurants                                            | 71%                  |
| TX population covered by smoke-free bars in restaurants                                    | 67%                  |
| TX population covered by smoke-free bars not in restaurants                                | 64%                  |